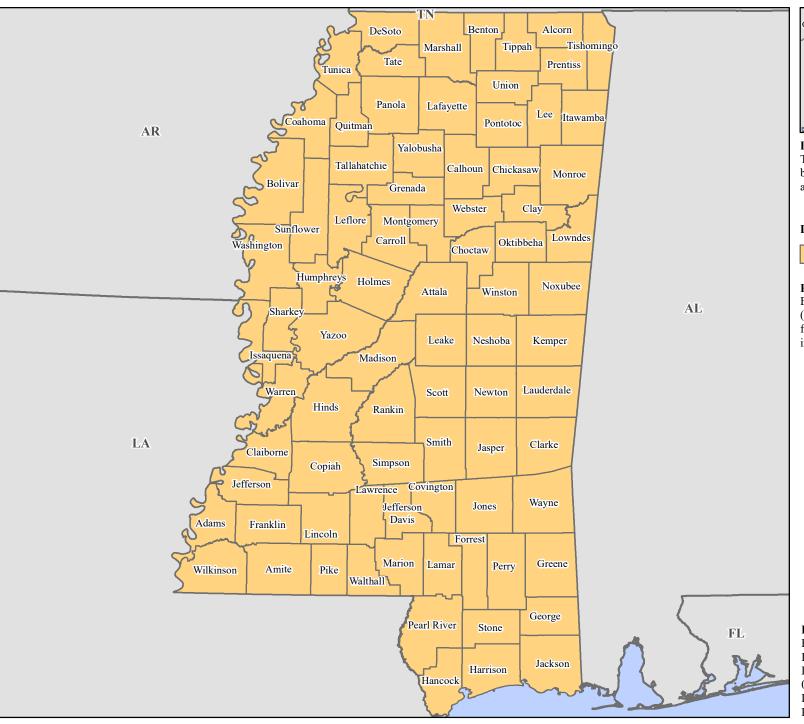

# FEMA-4528-DR, Mississippi Disaster Declaration as of 04/05/2020

## Data Layer/Map Description: The types of assistance that have

The types of assistance that have been designated for selected areas in the State of Mississippi.

### **Designated Counties**

#### **Public Assistance:**

Emergency protective measures (Category B), including direct federal assistance, for all areas in the State of Mississippi.